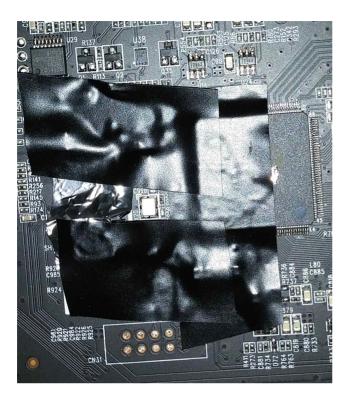

You have to take two clock. CPU clock is easy to take out. But HDMI1 clock is surrounded with many parts.

So it would be nice put aluminum foil and tapes for other parts to protect from hot air.

And set temperature as 385 degree. The CPU clock will be taken out within 5 seconds.

HDMI1 clock may be a little longer.

If you don't have right tool and skill, I can do for 80 \$.